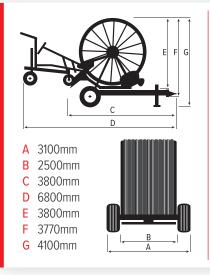

# Major EVO Irrigation Machines with Turntable

- Flow-distributor turbine with built-in by-pass
- 4-speed gearbox with shafts completely in oil bath
- PTO for fast hose rewinding
- Braking system to unwind the hose with fully automatic operation
- Automatic speed compensator

according to the hose winding diameter

- Anti-slackening hose safety device
- Safety device to stop the machine if the hose winds unevenly
- Electronic hose rewinding speed measuring device
- Digital clock
- Worm screw hose turning system with micrometric regulation and double guide
- Reel support on ball bearings and lipped retention ring with stainless steel bushing
- Frame swivelling on a ball bearing centre plate through 360°
- Self-balancing hydraulically controlled rear anchoring brackets, and hydraulic lift of trolley

- Flexible rubber hose to supply the machine, complete with connections
- Adjustable trolley track and wheel height
- SIME sprinkler with slow return and set of nozzles
- Pressure-gauge in glycerine bath on the machine and on the sprinkler (SIME)
- Ball joint on sprinkler trolley
- Sprinkler trolley ballasts
- Adjustable bar eye
- Hot-dip galvanized structure (painted reel)
- Six-lever spool valve on swivelling arm
- Water inlet on both sides
- Hydraulic rotation of bearing centre plate with six levers

| FLOW RATE DELIVERED | 52 ÷ 175 |  |  |
|---------------------|----------|--|--|
| RECOMMENDED NOZZLE  | 26 ÷ 42  |  |  |

| PE HOSE Ømm        | 140 |  |  |  |  |  |  |
|--------------------|-----|--|--|--|--|--|--|
| PE HOSE LENGTH mtr | 500 |  |  |  |  |  |  |