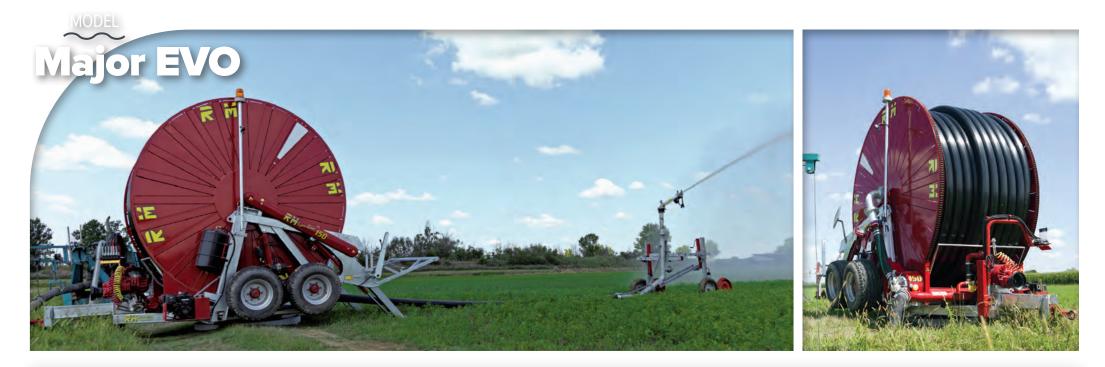

# Major EVO Irrigation Machines with Turntable

- Flow-distributor turbine with built-in by-pass
- 4-speed gearbox with shafts completely in oil bath
- PTO for fast hose rewinding
- Braking system to unwind the hose with fully automatic operation
- Automatic speed compensator

according to the hose winding diameter

- Anti-slackening hose safety device
- Safety device to stop the machine if the hose winds unevenly
- Electronic hose rewinding speed measuring device
- Digital clock
- Worm screw hose turning system with micrometric regulation and double guide
- Reel support on ball bearings and lipped retention ring with stainless steel bushing
- Frame swivelling on a ball bearing centre plate through 360°
- Self-balancing hydraulically controlled rear anchoring brackets, and hydraulic lift of trolley

- Flexible rubber hose to supply the machine, complete with connections
- Adjustable trolley track and wheel height
- SIME sprinkler with slow return and set of nozzles
- Pressure-gauge in glycerine bath on the machine and on the sprinkler (SIME)
- Ball joint on sprinkler trolley
- Sprinkler trolley ballasts
- Adjustable bar eye
- Hot-dip galvanized structure (painted reel)
- Six-lever spool valve on swivelling arm
- Water inlet on both sides
- Hydraulic rotation of bearing centre plate with six levers

| FLOW RATE DELIVERED | 52 ÷ 175 |  |  |
|---------------------|----------|--|--|
| RECOMMENDED NOZZLE  | 26 ÷ 42  |  |  |

| PE HOSE Ømm        | 140 |  |  |  |  |  |  |
|--------------------|-----|--|--|--|--|--|--|
| PE HOSE LENGTH mtr | 500 |  |  |  |  |  |  |