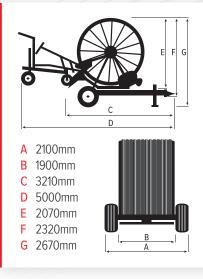

| FLOW RATE DELIVERED | 25 ÷ 52 |  |  |
|---------------------|---------|--|--|
| RECOMMENDED NOZZLE  | 18 ÷ 28 |  |  |

| PE HOSE Ømm        | 90  |  |  |  |  |  |  |
|--------------------|-----|--|--|--|--|--|--|
| PE HOSE LENGTH mtr | 300 |  |  |  |  |  |  |