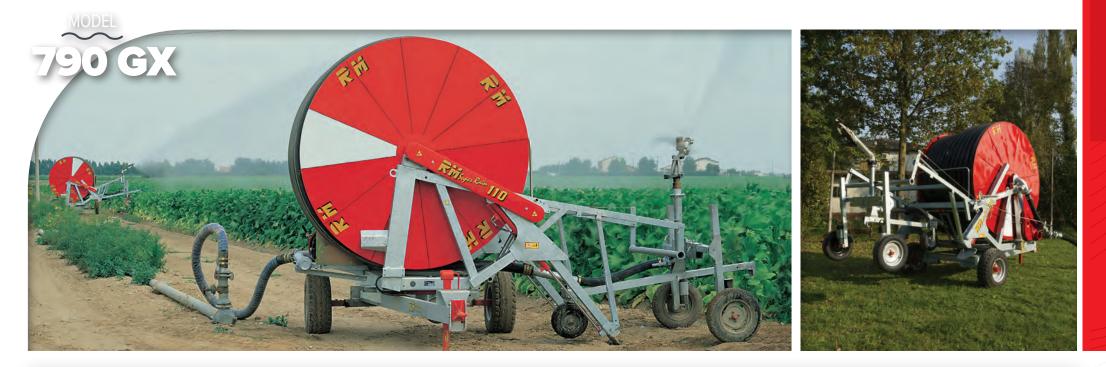

### **790 GX** Irrigation Machines with Turntable

- Flow-distributor turbine with built-in by-pass
- 4-speed gearbox with shafts completely in oil bath
- PTO for fast hose rewinding
- Braking system to unwind the hose with fully automatic operation

- Automatic speed compensator according to the hose winding diameter
- Anti-slackening hose safety device
- Safety device to stop the machine if the hose winds unevenly
- Electronic hose rewinding speed measuring device
- Digital clock
- Worm screw hose turning system with micrometric regulation and double guide
- Reel support on ball bearings and lipped retention ring with stainless steel bushing
- Frame swivelling on a ball bearing centre plate through 360°

- Self-balancing hydraulically controlled rear anchoring brackets, and hydraulic lift of trolley
- Flexible rubber hose to supply the machine, complete with connections
- Adjustable trolley track and wheel height
- SIME sprinkler with slow return and set of nozzles
- Pressure-gauge in glycerine bath on the machine and on the sprinkler (SIME)
- Ball joint on sprinkler trolley
- Sprinkler trolley ballasts
- Adjustable bar eye
  - Hot-dip galvanized structure (painted reel)
- Hydraulic spool valve for services
- Water inlet on both sides

| PE HOSE Ømm        | 110 | 125 |  |  |  |  |  |
|--------------------|-----|-----|--|--|--|--|--|
| PE HOSE LENGTH mtr | 380 | 340 |  |  |  |  |  |

| FLOW RATE DELIVERED | 29 ÷ 78 | 44 ÷ 110 |  |  |
|---------------------|---------|----------|--|--|
| RECOMMENDED NOZZLE  | 22 ÷ 30 | 24 ÷ 36  |  |  |