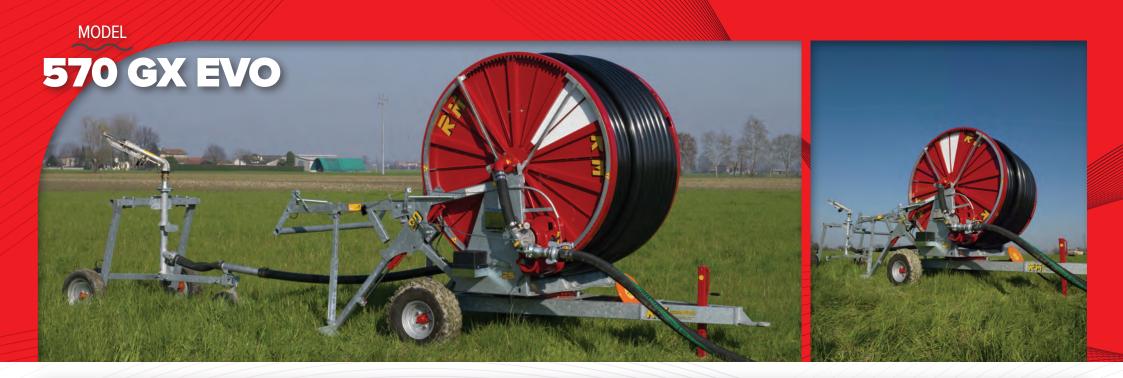

# **570 GX EVO** Irrigation Machines with Turntable

- Flow-distributor turbine with built-in by-pass
- 4-speed gearbox with shafts completely in oil bath
- PTO for fast hose rewinding
- Braking system to unwind the hose with fully automatic operation

- Automatic speed compensator according to the hose winding diameter
- Anti-slackening hose safety device
- Safety device to stop the machine if the hose winds unevenly
- Electronic hose rewinding speed measuring device
- Digital clock
- Worm screw hose turning system with micrometric regulation and double guide
- Reel support on ball bearings and lipped retention ring with stainless steel bushing
- Frame swivelling on a ball bearing centre plate through 360°

- Self-balancing hydraulically controlled rear anchoring brackets, and hydraulic lift of trolley
- Flexible rubber hose to supply the machine, complete with connections
- Adjustable trolley track and wheel height
  - SIME sprinkler with slow return and set of nozzles
  - Pressure-gauge in glycerine bath on the machine and on the sprinkler (SIME)
- Sprinkler trolley ballasts
- Hot-dip galvanized structure (painted reel)

| FLOW RATE DELIVERED | 25 ÷ 52 |  |  |
|---------------------|---------|--|--|
| RECOMMENDED NOZZLE  | 18 ÷ 28 |  |  |

| PE HOSE Ømm        | 90  |  |  |  |  |  |  |
|--------------------|-----|--|--|--|--|--|--|
| PE HOSE LENGTH mtr | 300 |  |  |  |  |  |  |