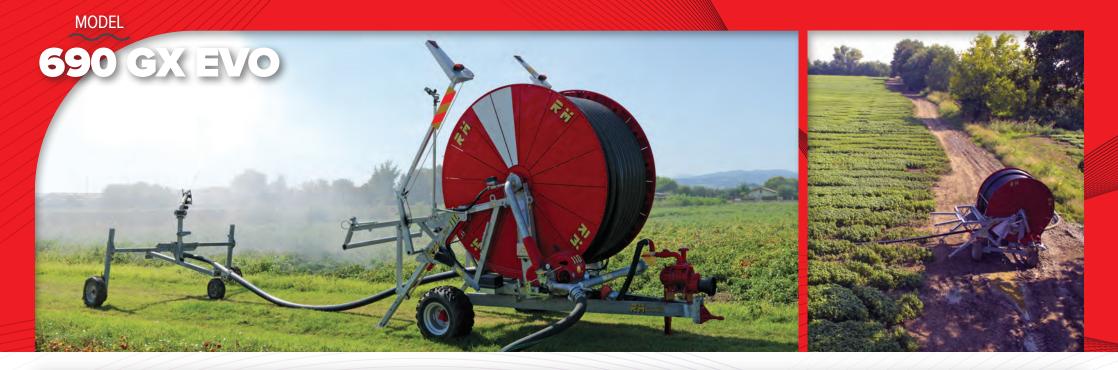

| PE HOSE Ømm        | 100 |  |  |  |  |  |  |
|--------------------|-----|--|--|--|--|--|--|
| PE HOSE LENGTH mtr | 320 |  |  |  |  |  |  |

**690 GX EVO** Irrigation Machines with Turntable

- Flow-distributor turbine with built-in by-pass
- 4-speed gearbox with shafts completely in oil bath
- PTO for fast hose rewinding
- Braking system to unwind the hose with fully automatic operation

- Automatic speed compensator according to the hose winding diameter
- Anti-slackening hose safety device
- Safety device to stop the machine if the hose winds unevenly
- Electronic hose rewinding speed measuring device
- Digital clock
- Worm screw hose turning system with micrometric regulation and double guide
- Reel support on ball bearings and lipped retention ring with stainless steel bushing
- Frame swivelling on a ball bearing centre plate through 360°

- Self-balancing hydraulically controlled rear anchoring brackets, and hydraulic lift of trolley
- Flexible rubber hose to supply the machine, complete with connections
- Adjustable trolley track and wheel height
- SIME sprinkler with slow return and set of nozzles
- Pressure-gauge in glycerine bath on the machine and on the sprinkler (SIME)
- Ball joint on sprinkler trolley
- Sprinkler trolley ballasts
- Adjustable bar eye
- Hot-dip galvanized structure (painted reel)
- Water inlet on both sides

| FLOW RATE DELIVERED | 29 ÷80  |  |  |
|---------------------|---------|--|--|
| RECOMMENDED NOZZLE  | 22 ÷ 32 |  |  |

| PE HOSE Ømm        | 110 |  |  |  |  |  |  |
|--------------------|-----|--|--|--|--|--|--|
| PE HOSE LENGTH mtr | 350 |  |  |  |  |  |  |