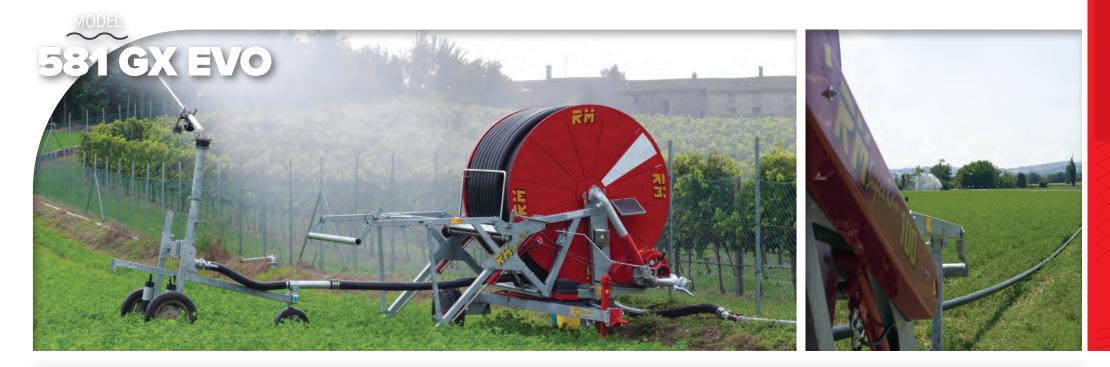

### **581 GX EVO Irrigation Machines** with Turntable

- Flow-distributor turbine with built-in by-pass
- 4-speed gearbox with shafts completely in oil bath
- PTO for fast hose rewinding
- Braking system to unwind the hose with fully automatic operation

- Automatic speed compensator according to the hose winding diameter
- Anti-slackening hose safety device
- Safety device to stop the machine if the hose winds unevenly
- Electronic hose rewinding speed measuring device
- Digital clock
- Worm screw hose turning system with micrometric regulation and double guide
- Reel support on ball bearings and lipped retention ring with stainless steel bushing
- Frame swivelling on a ball bearing centre plate through 360°

- Self-balancing hydraulically controlled rear anchoring brackets, and hydraulic lift of trolley
- Flexible rubber hose to supply the machine, complete with connections
- Adjustable trolley track and wheel height
- SIME sprinkler with slow return and set of nozzles
- Pressure-gauge in glycerine bath on the machine and on the sprinkler (SIME)
- Ball joint on sprinkler trolley
- Sprinkler trolley ballasts
- Adjustable bar eye
- Hot-dip galvanized structure (painted reel)
- Water inlet on both sides

| PE HOSE Ømm        | 100 |  |  |  |  |  |  |
|--------------------|-----|--|--|--|--|--|--|
| PE HOSE LENGTH mtr | 320 |  |  |  |  |  |  |

**690 GX EVO** Irrigation Machines with Turntable

- Flow-distributor turbine with built-in by-pass
- 4-speed gearbox with shafts completely in oil bath
- PTO for fast hose rewinding
- Braking system to unwind the hose with fully automatic operation