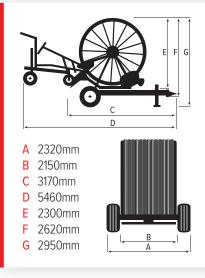

| PE HOSE Ømm        | 100 |  |  |  |  |  |  |
|--------------------|-----|--|--|--|--|--|--|
| PE HOSE LENGTH mtr | 320 |  |  |  |  |  |  |

**690 GX EVO** Irrigation Machines with Turntable

- Flow-distributor turbine with built-in by-pass
- 4-speed gearbox with shafts completely in oil bath
- PTO for fast hose rewinding
- Braking system to unwind the hose with fully automatic operation