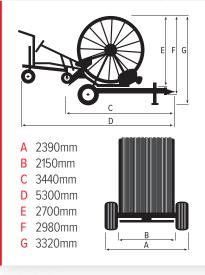

e
- Reel support on ball bearings and lipped retention ring with stainless steel bushing
- Frame swivelling on a ball bearing centre plate through 360°

- Self-balancing hydraulically controlled rear anchoring brackets, and hydraulic lift of trolley
- Flexible rubber hose to supply the machine, complete with connections
- Adjustable trolley track and wheel height
- SIME sprinkler with slow return and set of nozzles
- Pressure-gauge in glycerine bath on the machine and on the sprinkler (SIME)
- Ball joint on sprinkler trolley
- Sprinkler trolley ballasts
- Adjustable bar eye
- Hot-dip galvanized structure (painted reel)
- Water inlet on both sides

| PE HOSE Ømm        | 100 |  |  |  |  |  |  |
|--------------------|-----|--|--|--|--|--|--|
| PE HOSE LENGTH mtr | 320 |  |  |  |  |  |  |





**690 GX EVO** Irrigation Machines with Turntable

- Flow-distributor turbine with built-in by-pass
- 4-speed gearbox with shafts completely in oil bath
- PTO for fast hose rewinding
- Braking system to unwind the hose with fully automatic operation

- Automatic speed compensator according to the hose winding diameter
- Anti-slackening hose safety device
- Safety device to stop the machine if the hose winds unevenly
- Electronic hose rewinding speed measuring device
- Digital clock
- Worm screw hose turning system with micrometric regulation and double guide
- Reel support on ball bearings and lipped retention ring with stainless steel bushing
- Frame swivelling on a ball bearing centre plate through 360°

- Self-balancing hydraulically controlled rear anchoring brackets, and hydraulic l