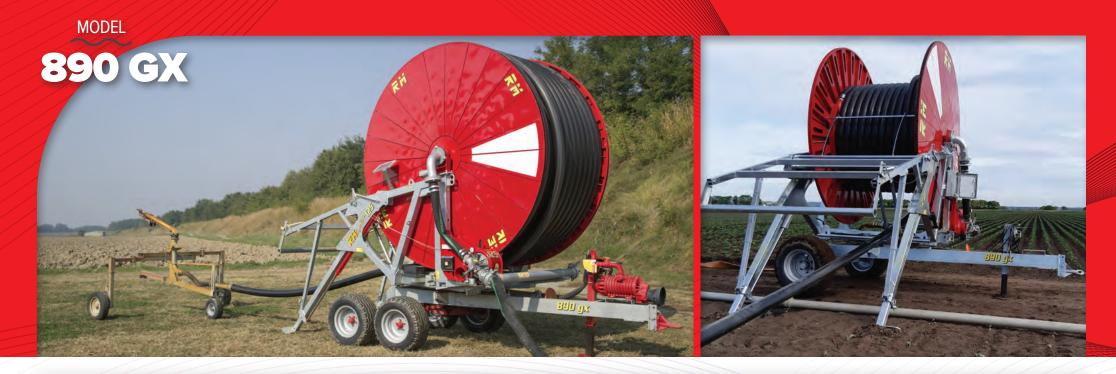

# **890 GX** Irrigation Machines with Turntable

- Flow-distributor turbine with built-in by-pass
- 4-speed gearbox with shafts completely in oil bath
- PTO for fast hose rewinding
- Braking system to unwind the hose with fully automatic operation

- Automatic speed compensator according to the hose winding diameter
- Anti-slackening hose safety device
- Safety device to stop the machine if the hose winds unevenly
- Electronic hose rewinding speed measuring device
- Digital clock
- Worm screw hose turning system with micrometric regulation and double guide
- Reel support on ball bearings and lipped retention ring with stainless steel bushing
- Frame swivelling on a ball bearing centre plate through 360°

- Self-balancing hydraulically controlled rear anchoring brackets, and hydraulic lift of trolley
- Flexible rubber hose to supply the machine, complete with connections
- Adjustable trolley track and wheel height
- SIME sprinkler with slow return and set of nozzles
- Pressure-gauge in glycerine bath on the machine and on the sprinkler (SIME)
- Ball joint on sprinkler trolley
- Sprinkler trolley ballasts
- Adjustable bar eye
- Hot-dip galvanized structure (painted reel)
- Hydraulic spool valve for services
- Water inlet on both sides

| PE HOSE Ømm        | 125 |  |  |  |  |  |  |
|--------------------|-----|--|--|--|--|--|--|
| PE HOSE LENGTH mtr | 400 |  |  |  |  |  |  |

| FLOW RATE DELIVERED | 44 ÷140 |  |  |
|---------------------|---------|--|--|
| RECOMMENDED NOZZLE  | 24 ÷ 38 |  |  |